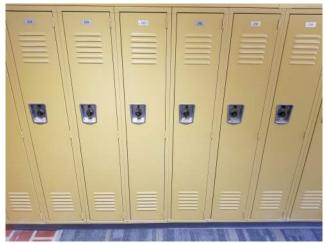

### Activities in progress as of July 20, 2017:

- Lock installation on all lockers in progress
- Installation of base on lockers in Area F 2<sup>nd</sup> floor in progress.
- Numbering lockers in progress
- Filling blue duct in progress
- > Installation of furniture in Area A Cedar level in progress
- Installation of furniture in reading area in progress
- Prepping Cedar level north corridor for polish
- Vacuuming Area F Cedar level in progress
- Sanding walls in Area A Washington level
- > Installation of wheelchair lift at Area G Cedar level entrance in progress
- > Toilet accessory installation in Home Locker room
- Installation of memorial items in progress

#### Sidewalk Superintendent

Volume No. 98

Numbering and Installation of Locks on Lockers

Prepping Cedar Level North Corridor for Carpet Tile

Installation of Memorial Items in Progress

Installation of Furniture in Area A Cedar Level