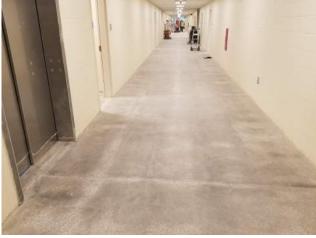

### Activities in progress as of July 20, 2017:

- Lock installation on all lockers in progress
- Installation of base on lockers in Area F 2<sup>nd</sup> floor in progress.
- Numbering lockers in progress
- Filling blue duct in progress
- > Installation of furniture in Area A Cedar level in progress
- Installation of furniture in reading area in progress
- Prepping Cedar level north corridor for polish
- Vacuuming Area F Cedar level in progress
- Sanding walls in Area A Washington level
- > Installation of wheelchair lift at Area G Cedar level entrance in progress
- > Toilet accessory installation in Home Locker room
- Installation of memorial items in progress

#### Sidewalk Superintendent

Volume No. 98

Numbering and Installation of Locks on Lockers

Prepping Cedar Level North Corridor for Carpet Tile

Installation of Memorial Items in Progress

Installation of Furniture in Area A Cedar Level