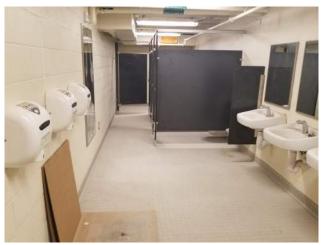

### Activities in progress as of July 20, 2017:

- Lock installation on all lockers in progress
- Installation of base on lockers in Area F 2<sup>nd</sup> floor in progress.
- Numbering lockers in progress
- Filling blue duct in progress
- > Installation of furniture in Area A Cedar level in progress
- Installation of furniture in reading area in progress
- Prepping Cedar level north corridor for polish
- Vacuuming Area F Cedar level in progress
- Sanding walls in Area A Washington level
- > Installation of wheelchair lift at Area G Cedar level entrance in progress
- > Toilet accessory installation in Home Locker room
- Installation of memorial items in progress

Finishes at Area G Cedar Level Entrance

Toilet Accessories at Home Locker Room