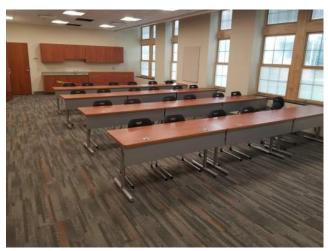

### Activities in progress as of July 20, 2017:

- Lock installation on all lockers in progress
- Installation of base on lockers in Area F 2<sup>nd</sup> floor in progress.
- Numbering lockers in progress
- Filling blue duct in progress
- > Installation of furniture in Area A Cedar level in progress
- Installation of furniture in reading area in progress
- Prepping Cedar level north corridor for polish
- Vacuuming Area F Cedar level in progress
- Sanding walls in Area A Washington level
- > Installation of wheelchair lift at Area G Cedar level entrance in progress
- > Toilet accessory installation in Home Locker room
- Installation of memorial items in progress

#### Sidewalk Superintendent

Volume No. 98

Numbering and Installation of Locks on Lockers

Prepping Cedar Level North Corridor for Carpet Tile

Installation of Memorial Items in Progress

Installation of Furniture in Area A Cedar Level